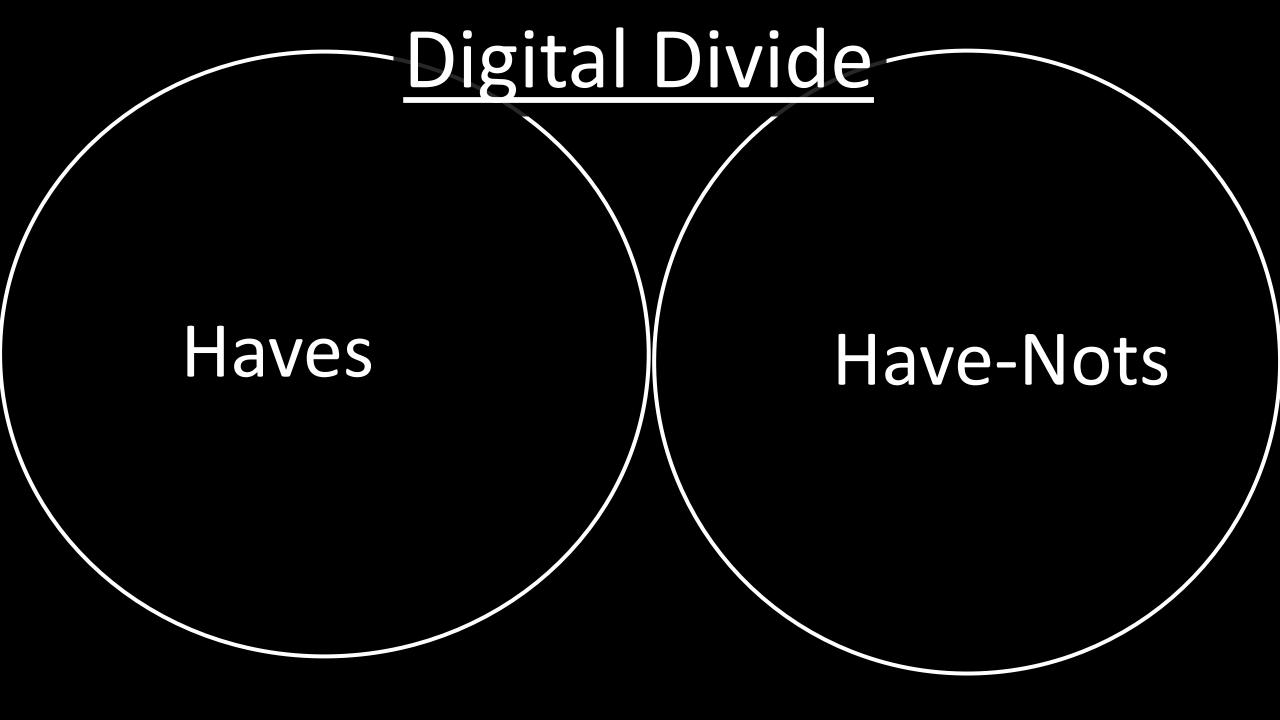

# 1<sup>st</sup> Digital Divide

#### Haves

\*Physical technology — Pagers, \*Younger Mobile Generation Phones, Computers

#### Have-Nots

\* No Physical Technology

\*Older Generation