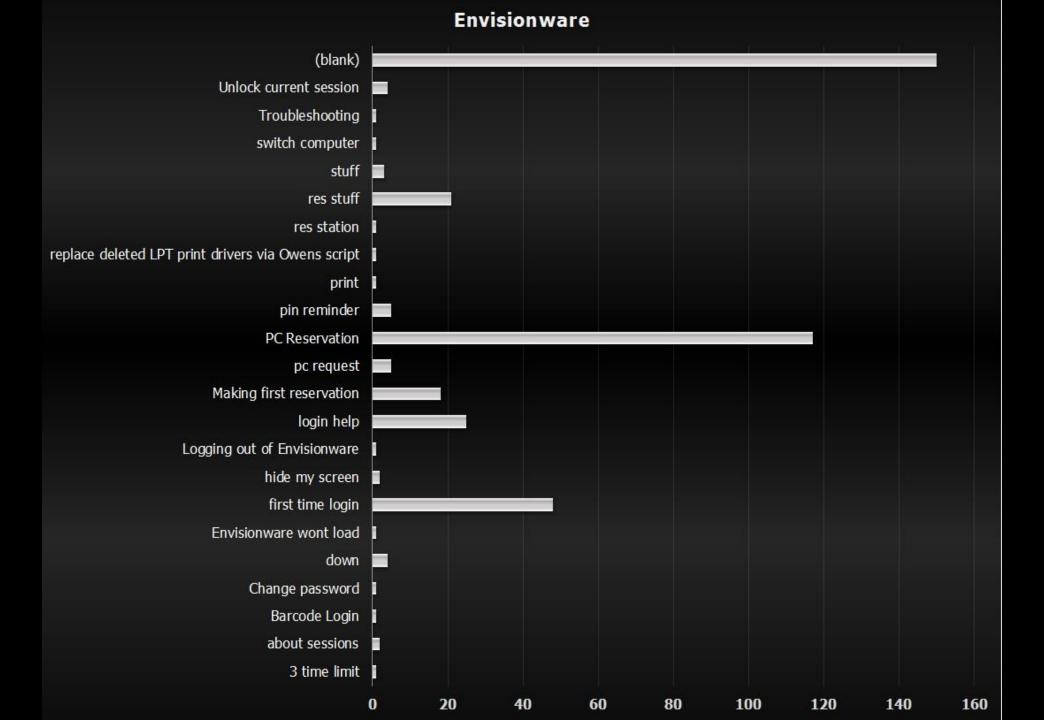

Reports

Submission successful March 13, 2016, 8:32 pm

Submit

Followup to your answer "Technical Assistance..."

... What kind of technical help was given?

- Copying/Printing/Scanning
- Username Set-Up/Password
- D2L
- Applications (Word, Excel, etc.)
- Basic PC Skills (E-mail, login/logout, etc.)
- Wireless
- EnvisionWare:
- Other:

| P | at | rc | n | In | te | ra | cti | 0 | ns |
|---|----|----|---|----|----|----|-----|---|----|
|   |    |    |   |    |    |    |     |   |    |

Reports

Submission successful March 13, 2016, 8:32 pm Submit Followup to your answer "Technical Assistance..." ... What kind of technical help was given? Copying/Printing/Scanning Username Set-Up/Password D2L Applications (Word, Excel, etc.) Basic PC Skills (E-mail, login/logout, etc.) Wireless EnvisionWare: Other: Submit skip followups

Submit

skip followups

Library: Metropolitan State University Branch: Main Desk: Computer Help Desk (switch location) User: Mallory Kroschel (my profile)

Sign Out

Support

| Patron Interactions Reports                    |        |
|------------------------------------------------|--------|
| Submission successful March 13, 2016, 8:32 pm  |        |
|                                                | Submit |
| Followup to your answer "Technical Assistance" |        |
| What kind of technical help was given?         |        |
| Copying/Printing/Scanning                      |        |
| ☐ Username Set-Up/Password                     |        |
| D2L                                            |        |
| Applications (Word, Excel, etc.)               |        |
| Basic PC Skills (E-mail, login/logout, etc.)   |        |
| Wireless                                       |        |
| EnvisionWare:                                  |        |
| Other:                                         |        |
|                                                |        |