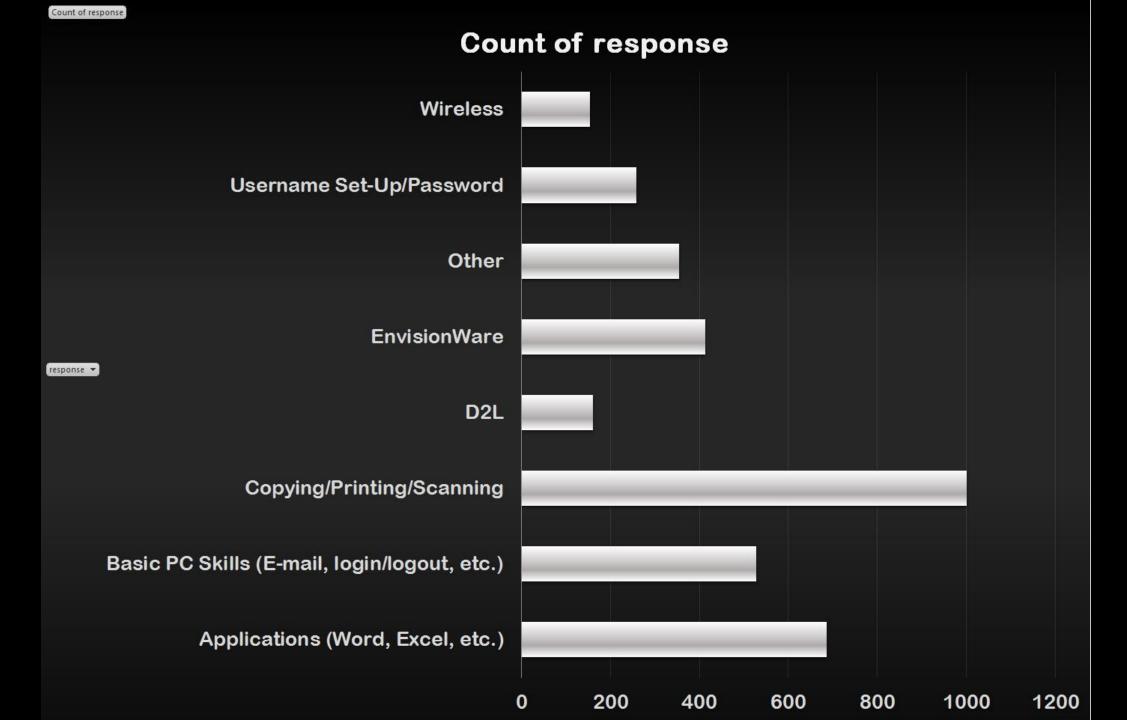

Reports

Submission successful March 13, 2016, 8:32 pm

Submit

Followup to your answer "Technical Assistance..."

... What kind of technical help was given?

- Copying/Printing/Scanning
- Username Set-Up/Password
- D2L
- Applications (Word, Excel, etc.)
- Basic PC Skills (E-mail, login/logout, etc.)
- Wireless
- EnvisionWare:
- Other: